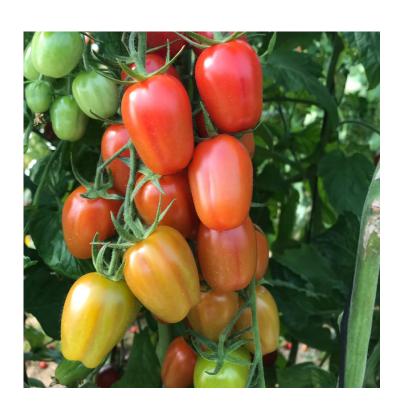

#### **Fruits**

Elongated shape, slightly ribbed.

Excellent color in all productive cycles.

Average weight 25-30 g.

# **Remarks**

For a best fruit management we suggest "pruning" leaving 4 fruits/cluster.

Excellent flavor, good balance between acidity and sweetness.

Good firmness and rachis during vegetation and after harvest.