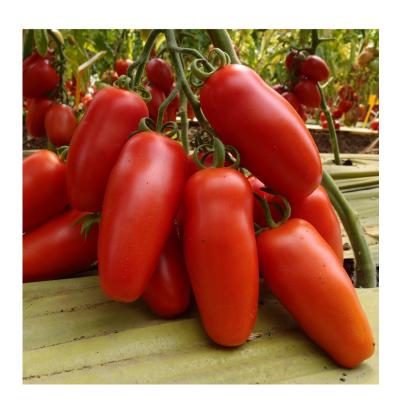

#### **Fruits**

Typical San Marzano shape.

Deep red color excellent at full of maturity.

Average weight 150-180 g.