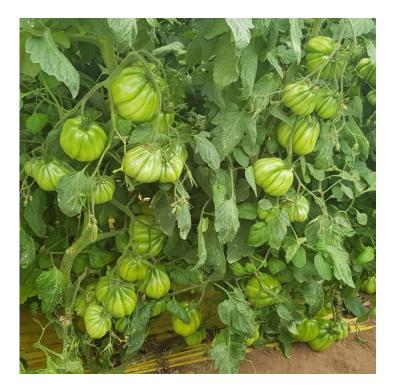

#### Plant

Balanced and very high yields.

Good setting under high temperature.

# Fruits

Big size up to upper clusters. Excellent ribs.

Good color with green shoulder.

Average weight 300 g.

## Remarks

Very small "placenta" cavity compared to the average type. Slow color turning during vegetation and after harvest. High fruits size during all produtive cycle.