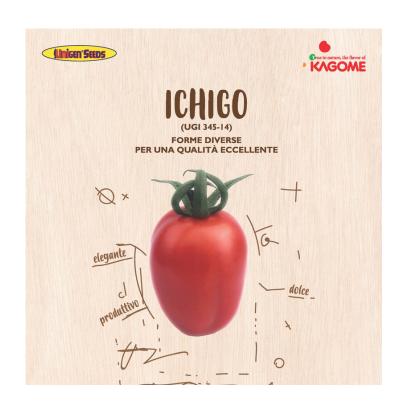

#### **Fruits**

Elongated shape, slightly ribbed.

Excellent color in all productive cycles.

Average weight 25-30 g.