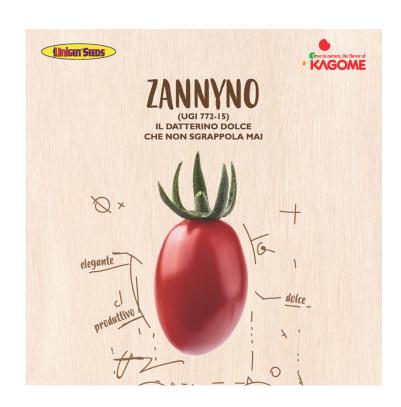

# **Type**

Indeterminate "datterino" tomato.

#### Fruits

Typical slightly elongated shape.

Bright red color and crunchy flash.

Average weight 20g and nice fish bone clusters.

# Remarks

High productivity until the end of the cycle.

Uniform and elegant clusters in all cultivation cycles, frequently twin clusters.

Fleshy dark green rachid and sepals, high tolerance to fruits detachment. Excellent shelf life.