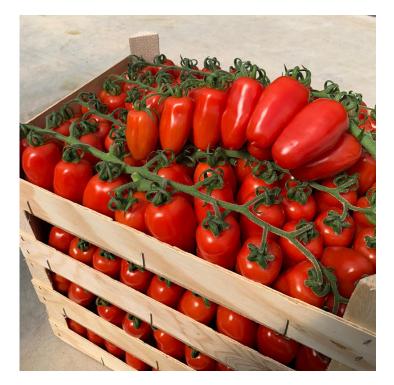

### Fruits

Typical elongated prismatic shape. Average weight 40-50 g. Elegant cluster and good firmness on it. Excellent color and consistence. High °Bx. Great shelf life.