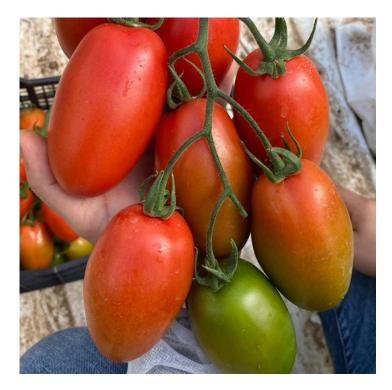

#### Туре

Indeterminate cylindrical/elongated shape tomato.

#### Fruits

Typical elongated oval shape. Very deep green colour turning red at full maturity. In some cultivation conditions it can be harvested when completely red. Average weight 140-150 g.