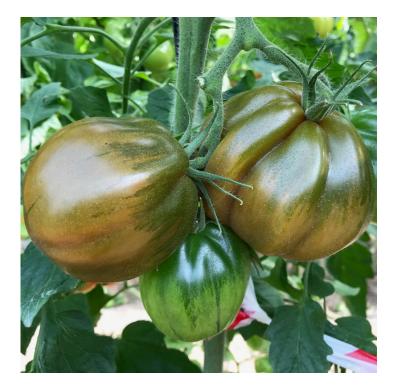

### Туре

Chocolate color, indeterminate oxheart tomato.

## Fruits

Typical oxheart shape, slightly more elongated in the upper clusters. Chocolate color and marked green shoulder. At full

ripening it presents a beautiful amaranth color. Very high specific weight and no empty fruits. Excellent resistance to overripening and shelf life. Average weight 180-250 g.