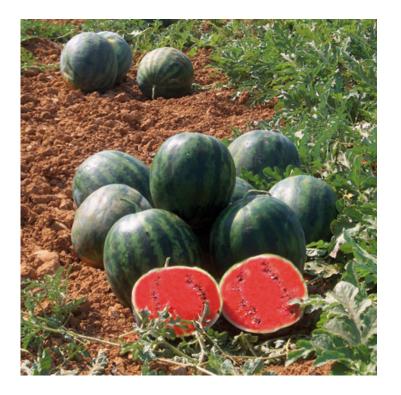

## Hybrid Watermelon Diploid ESMERALDA F1

Esmeralda is one of the last generation diploid hybrid realized for the market of "Mini-Midi watermelon" and "Packer".

It is an early hybrid, extraordinary productive whose plant has an excellent vigor.

Fruits are round shape with an average weight of 3-5 kg about, uniform and suitable for packing in cartons.

Skin is Crimson Sweet type with dark green stripes on medium dark green skin.

Good thickness, very good shipper ideal for long transports.

Deep bright red flesh, very crunchy.

Excellent brix and taste, resistant to over ripening.

Esmeralda has immediately taken place with success in the market of wholesalers and export.

HR\*/IR\* : Fon, Co.